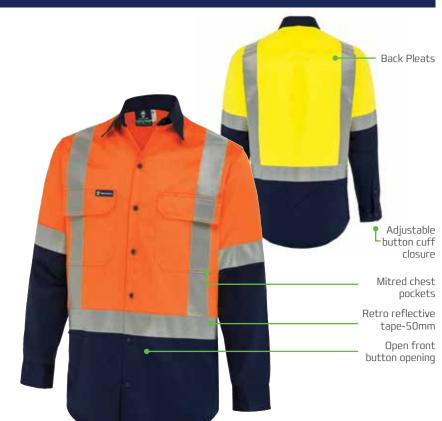

## MENS LONG SLEEVE 2TONE H TAPED CLASSIC SHIRT

#### **FEATURES**

Australian compliant reflective tape has been applied to this garment to provide you with additional visibility protection.

#### **FEATURES & BENEFITS**

•

- Two tone long sleeve shirt
- H tape configuration & single hoop at sleeves
- Australian compliant retro reflective tape-50mm
- Twin mitred chest pockets with touch tape closure
- LHS pocket with pen partition
- Two pleats at back yoke
- Contrast sleeve with placket cuff
- Adjustable button cuff closure